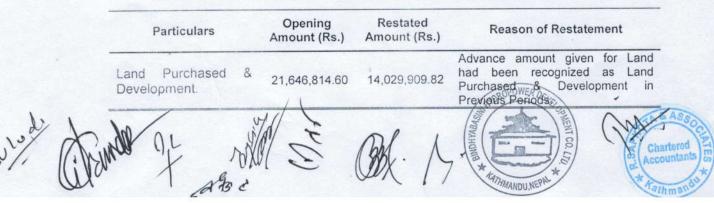

l Project WIP (Rudi B) of Rs. 1,276,366,960.21 till 31st Ashadh, 2078 is cumulative from beginning of construction of project.

The Rudi "A" and Rudi "B" hydropower projects of company have commenced their operation from 5th Chaitra, 2075 and 5th Falgun, 2076 respectively. Though, operation of project Rudi "B" has been commenced from 5th Falgun, 2076, construction of project Rudi "B" is yet to be completed and project development cost of Rs. 58,406,552.38 incurred during this year has been capitalized to Project WIP during the year.

Opening amount of Land Purchased & Development under Capital Work in Progress (Rudi B) has been restated as follows which resulted decrease in Project WIP (Rudi B) by Rs 7,616,904.78 and has no impact on Retained Earnings, Depreciation & on Income Statement.



Furthermore, interest expenses up to date of commencement of commercial operation of Rudi "B" has been shown under Capital WIP (Project under development) Rudi "B" and interest expenses after commencement of commercial operation date has been charged to Statement of Profit or Loss as finance cost.

## F. Investment

The opening amount of the investment in shares of United Modi Hydropower Ltd has been restated as follows which resulted decrease in investment by Rs. 7,096,800.00. During the year, Company has disposed the shares investment in United Modi Hydropower Ltd amounting Rs. 13,250,000.00. Total amount of Investment as on 31<sup>st</sup> Ashadh, 2078 is Rs. 13,540,100.00.

| Particulars                                               | Opening<br>Amount (Rs.) | Restated<br>Amount (Rs.